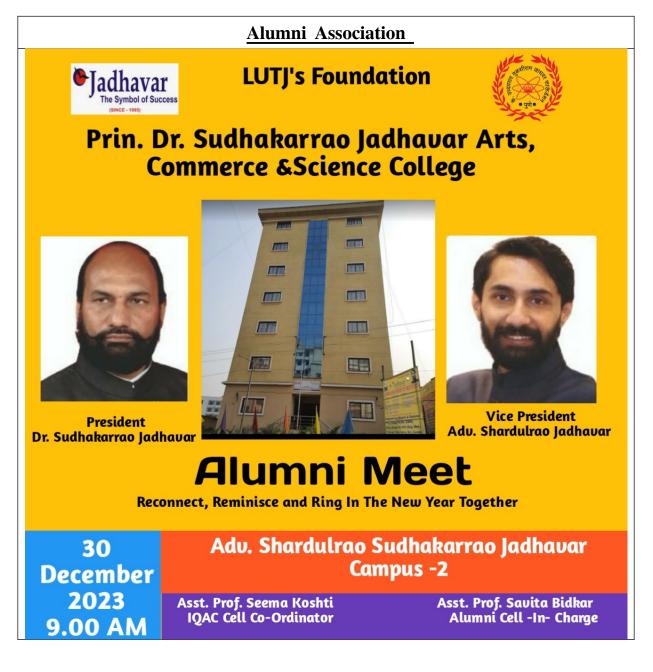

## 5.4.1 - There is a registered Alumni Association that contributes significantly to the development of the institution through financial and/or other support services

**Response:** Our institute organises the Alumni Meeting to assemble all old students who have shared their experiences to assist to each other. We motivate to suggest or assist to progress our students and institution in present and in future.

Alumni association meeting has been organized once in a year in the college.

Principal being the chief coordinator convene the meeting and present the immediate needs of the college, while reviewing comments and suggestions from the alumni for the college development. Prominent alumni facilitate the prospective students for employment generation. Beside the alumni association of the college certain old departments have their own alumni set up to promote their department interest. Alumni have contributed in kind and cash for the college development. Steps are being implemented to strength the alumni association to play an active role in the development.