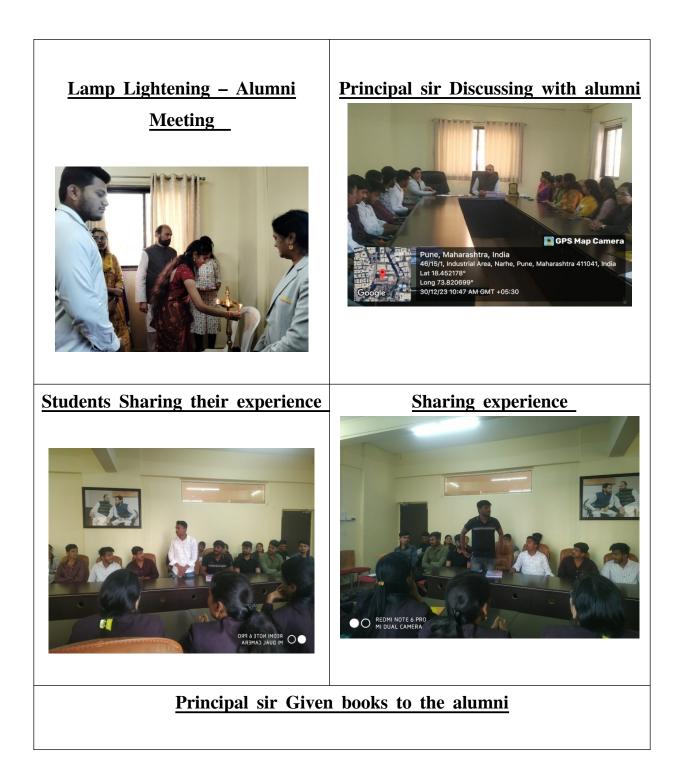

Alumni association meeting has been organized once in a year in the college.

Principal being the chief coordinator convene the meeting and present the immediate needs of the college, while reviewing comments and suggestions from the alumni for the college development. Prominent alumni facilitate the prospective students for employment generation. Beside the alumni association of the college certain old departments have their own alumni set up to promote their department interest. Alumni have contributed in kind and cash for the college development. Steps are being implemented to strength the alumni association to play an active role in the development.