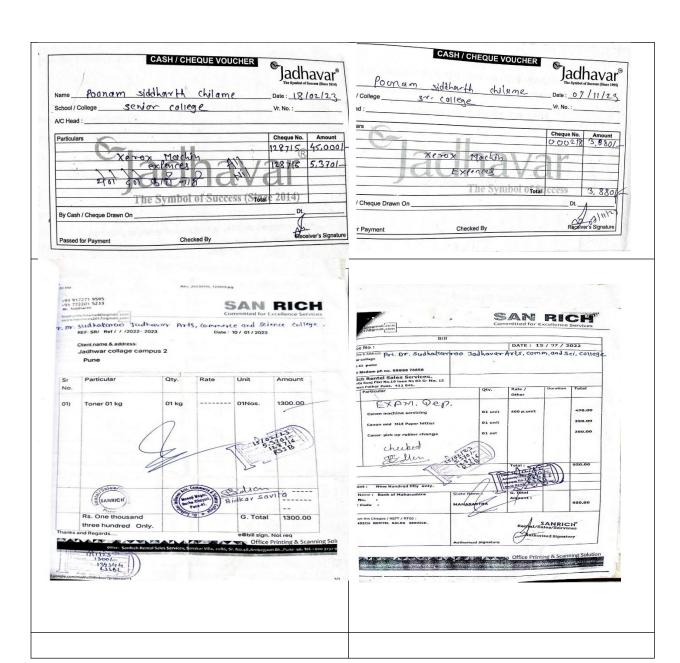

|   |

Printer & Xerox Machine Related Bills 2023-24





| CASH / CHEQUE VOUCHER  Jack available of the property of the state of the property of the pro |
|-------------------------------------------------------------------------------------------------------------------------------------------------------------------------------------------------------------------------------------------------------------------------------------------------------------------------------------------------------------------------------------------------------------------------------------------------------------------------------------------------------------------------------------------------------------------------------------------------------------------------------------------------------------------------------------------------------------------------