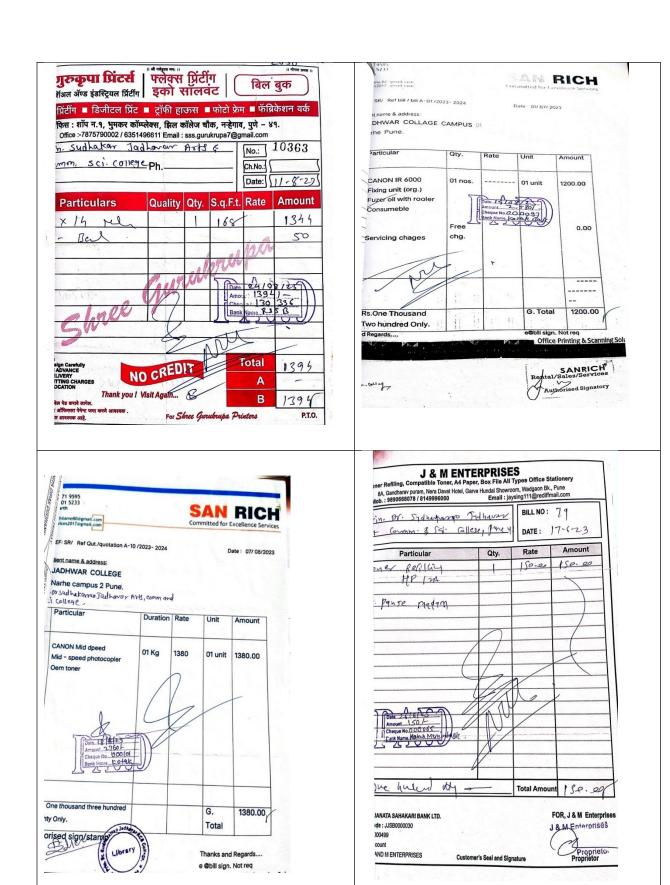

|   |

Printer & Xerox Machine Related Bills 2023-24





| CASH / CHEQUE VOUCHER  Jack available of the property of the state of the property of the pro |
|---------------------------------------------------------------------------------------------------------------------------------------------------------------------------------------------------------------------------------------------------------------------------------------------------------------------------------------------------------------------------------------------------------------------------------------------------------------------------------------------------------------------------------------------------------------------------------------------------------------------------------------------------------------------------------------------------------------------------