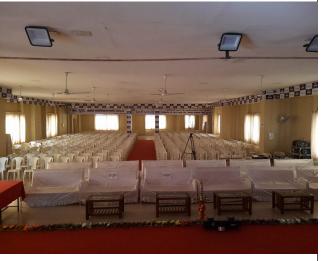

## 6. Audotorium/Seminar Hall:

A multipurpose hall with a seating capacity of 1000 students is available in the college. This hall is equipped with well facilities that are required.