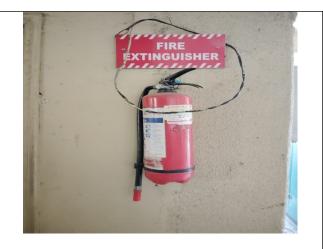

**9. Fire Extinguishers** are available in the college campus for the emergency purpose. Even college has water purifier for the students and staff on every floor. It is regularly maintained. Keeping in view the hygiene of the students and staff members, college has washrooms for girls and boys on every floor of the building. The cleanliness of it is maintained regularly.

## **Class Rooms**

**Fire Extinguisher** 