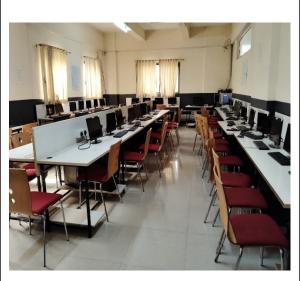

## 3. Laboratories:

College has well furnished laboratories. All the necessary equipments are available in it.

## **Computer lab**

**Smart Board** 

Xerox Machine

**Auditorium** 

**Library** 

\_

Water filter

Seminar Hall