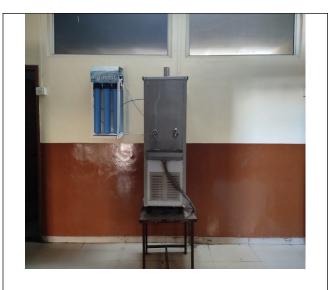

#### 8. Other Facilities:

All the departments have separate rooms for the staff members. Each department is provided with one computer system to make to make the records digital, first aid box and other required facilities. The college offers its venue to organize the common sports and games events and cultural programmes. The college provides purified drinking water to all the students and staff in the campus. Car/Bike parking are available for boys and girls.

**9. Fire Extinguishers** are available in the college campus for the emergency purpose. Even college has water purifier for the students and staff on every floor. It is regularly maintained. Keeping in view the hygiene of the students and staff members, college has washrooms for girls and boys on every floor of the building. The cleanliness of it is maintained regularly.