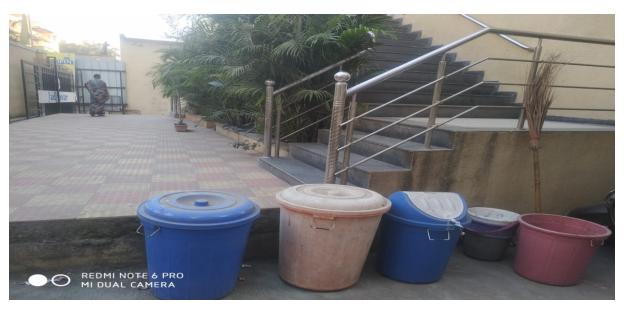

## Prin. Dr. Sudhakar Jadhavar Atrs, Commerce and Science College, Narhe- Dhayari, Pune

## 7.1.3 - Describe the facilities in the Institution for the management of the following types of degradable and non-degradable waste (within 200 words)

- □ Solid waste management
- ☐ Liquid waste management
- ☐ Biomedical waste management
- ☐ E-waste management
- ☐ Waste recycling system
- ☐ Hazardous chemicals and radioactive waste management

## **Waste Management**





Small Dustbin In Every Class And Office



## SOLID WASTE MANAGEMENT



**E-waste management:** We have been collaborated with Lion's Club of Pune to dispose E- Waste Management.