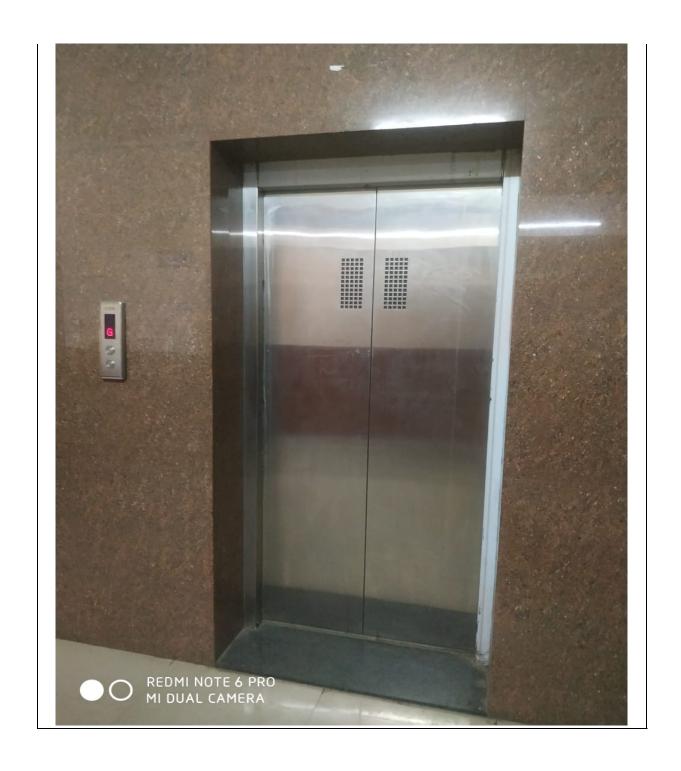

# Prin. Dr. Sudhakarrao Jadhavar Arts, Commerce & Science College

Manaji Nagar, Narhe- Dhayari, Pune

| 7.1.2 - | The   | Institution | on has | facilities | for | alternate | sources | of | energy | and |
|---------|-------|-------------|--------|------------|-----|-----------|---------|----|--------|-----|
| energy  | conse | ervation    | measu  | res        |     |           |         |    |        |     |

- 1. Solar energy
- 2. Biogas plant
- 3. Wheeling to the Grid
- 4. Sensor-based energy conservation
- 5. Use of LED bulbs/ power efficient equipment

#### **SOLAR ENERGY**

| 1 |  |  |
|---|--|--|
|   |  |  |



# SENSOR-BASED ENERGY CONSERVATION LIFT



### **BIOMETRIC FINGERPRINT SCANNER**



## XEROX MACHINE



#### **MULTIPURPOSE**



#### USE OF LED BULBS/ POWER EFFICIENT EQUIPMENT