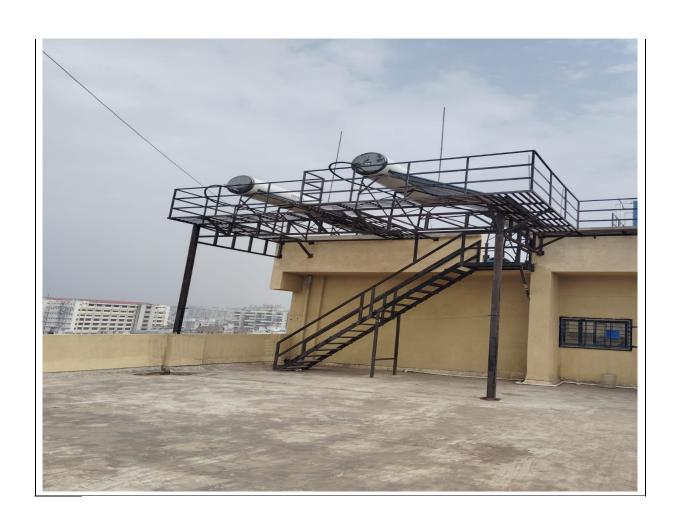

# Prin. Dr. Sudhakarrao Jadhavar Arts, Commerce & Science College

Manaji Nagar, Narhe- Dhayari, Pune

| 7.1.2 - | The   | Institution | on has | facilities | for | alternate | sources | of | energy | and |
|---------|-------|-------------|--------|------------|-----|-----------|---------|----|--------|-----|
| energy  | conse | ervation    | measu  | res        |     |           |         |    |        |     |

- 1. Solar energy
- 2. Biogas plant
- 3. Wheeling to the Grid
- 4. Sensor-based energy conservation
- 5. Use of LED bulbs/ power efficient equipment

#### **SOLAR ENERGY**

| 1 |  |  |
|---|--|--|
|   |  |  |



# SENSOR-BASED ENERGY CONSERVATION LIFT



### **BIOMETRIC FINGERPRINT SCANNER**



## XEROX MACHINE



#### **MULTIPURPOSE**



#### USE OF LED BULBS/ POWER EFFICIENT EQUIPMENT