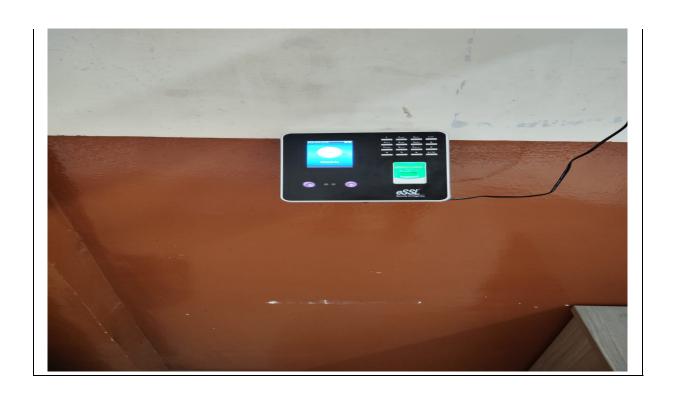

# Prin. Dr. Sudhakarrao Jadhavar Arts, Commerce & Science College

Manaji Nagar, Narhe- Dhayari, Pune

| 7.1.2 - | The   | Institution | on has | facilities | for | alternate | sources | of | energy | and |
|---------|-------|-------------|--------|------------|-----|-----------|---------|----|--------|-----|
| energy  | conse | ervation    | measu  | res        |     |           |         |    |        |     |

- 1. Solar energy
- 2. Biogas plant
- 3. Wheeling to the Grid
- 4. Sensor-based energy conservation
- 5. Use of LED bulbs/ power efficient equipment

#### **SOLAR ENERGY**

| 1 |  |  |
|---|--|--|
|   |  |  |



# SENSOR-BASED ENERGY CONSERVATION LIFT



### **BIOMETRIC FINGERPRINT SCANNER**



## XEROX MACHINE



#### **MULTIPURPOSE**



#### USE OF LED BULBS/ POWER EFFICIENT EQUIPMENT